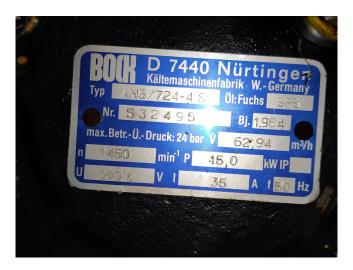

## **Specifications**

| Brand             | Bock                                                                                                              |
|-------------------|-------------------------------------------------------------------------------------------------------------------|
| Туре              | AM5/724-4 S                                                                                                       |
| Refrigerant       | Freon                                                                                                             |
| kW at +10°C/+40°C | 78,4                                                                                                              |
| kW at 0°C/+40°C   | 55,8                                                                                                              |
| kW at -5°C/+40°C  | 46,4                                                                                                              |
| kW at -10°C/+40°C | 38,2                                                                                                              |
| m3 / h            | 62.94                                                                                                             |
| Remarks           | Our capacity table is<br>based on the<br>manufacturer spec. We<br>would like to know your<br>type of refrigerant. |
| Stock             | 1                                                                                                                 |

#### Used Bock AM5/724-4 S

Used Bock AM5/724 4 S semi-hermetic reciprocating Compressor. \*Why choose for HOSBV? Were not only the largest used refrigeration specialist in Europe, but also, we deliver all equipment including an extensive test, warranty and industrial cleaning. Optional we can arrange shipment and export documents.