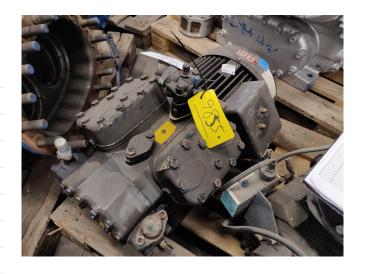

#### Used Bock AM5/724-4 S

Used Bock AM5/724 4 S semi-hermetic reciprocating Compressor. \*Why choose for HOSBV? Were not only the largest used refrigeration specialist in Europe, but also, we deliver all equipment including an extensive test, warranty and industrial cleaning. Optional we can arrange shipment and export documents.